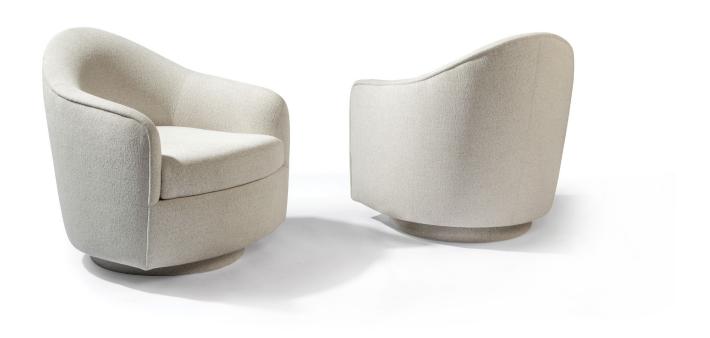

# Real Good Swivel Chair

Designed by Milo Baughman

## Real Good Swivel Lounge Chair

### Upholstered Base

360° Swivel

Ultra Plush Seat Foam fiber Tight Back

| Model No. | WxDxHin        | Seat Depth | Seat Height | Arm Height | Ydg | SqFt | Ibs |
|-----------|----------------|------------|-------------|------------|-----|------|-----|
| C1446-113 | 28.5 x 32 x 30 | 23         | 17          | 22         | 6   | 120  | 90  |