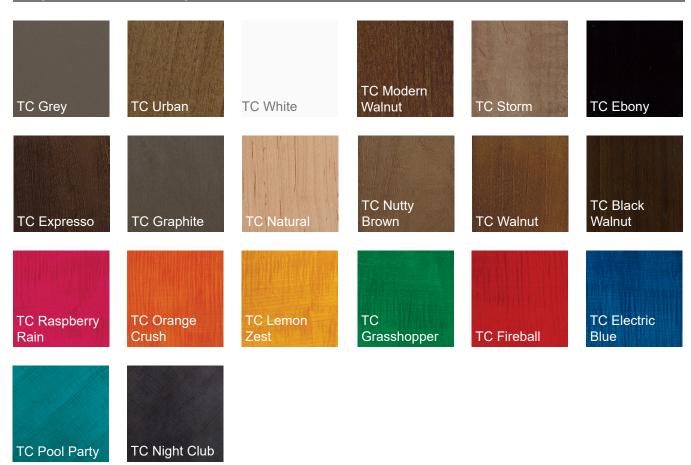

# Bubble Swivel Lounge Chair

Designed by Skip Culler

# **Upholstery Options**

Contrasting fabrics of different grades - use higher grade pricing Same grade fabric combination - 160 Contrasting welt - 160

For COM, refer to COM form for fabric application details.

COM subject to factory approval.

Not available in leather.

#### **Cushion Options**

Polyblendown seat and foam / fiber tight back Extra firm cushioning - 160

#### **Base Options**

Maple bases contain our steel 360° swivel mechanism standard.

Wood bases are made of hardwood core faced with maple veneer with wood finishes. Custom paint finishes for wood bases - 20% upcharge.

## **Maple Wood Finish Options**





# **Bubble Chair**

## Maple Wood Base

Must specify maple wood finish

Polyblendown Seat Foam / Fiber Tight Back COM subject to factory approval

Not Available in Leather

| Model No. | WxDxHin      | Seat Depth | Seat Height | Arm Height | Ydg | SqFt | lbs |
|-----------|--------------|------------|-------------|------------|-----|------|-----|
| C1508-113 | 31 x 31 x 29 | 22         | 18.5        | 29         | 8.5 | N/A  | 90  |

| COM  | COL | AA   | ВВ    | CC    | DD    | EE    | FF    | GG    | НН    |
|------|-----|------|-------|-------|-------|-------|-------|-------|-------|
| 9270 | N/A | 9702 | 10224 | 10743 | 11337 | 11931 | 12519 | 13110 | 13695 |