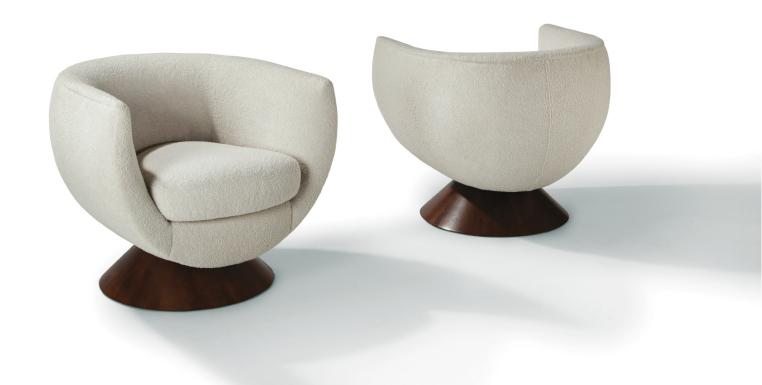

# Bubble Swivel Lounge Chair

Designed by Skip Culler

## Maple Wood Base

Must specify maple wood finish

Polyblendown Seat Foam / Fiber Tight Back COM subject to factory approval

Not Available in Leather

| Model No. | WxDxHin      | Seat Depth | Seat Height | Arm Height | Ydg | SqFt | lbs |
|-----------|--------------|------------|-------------|------------|-----|------|-----|
| C1508-113 | 31 x 31 x 29 | 22         | 18.5        | 29         | 8.5 | N/A  | 90  |