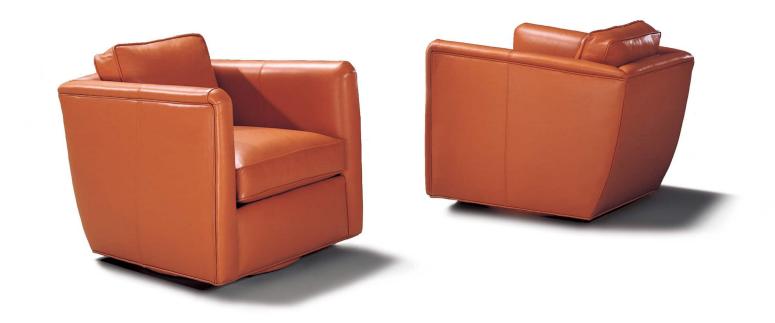

# Stockton Swivel Chair

Designed by Ransom Culler

#### **Base Options**

Stockton features an upholstered base with our steel swivel mechanism and threaded adjustable glides as standard.

## **Cushion Options**

2.5 density Ultra Plush seat and Blendown back pillow are standard. Extra firm cushioning - 160

## Stockton Swivel Lounge Chair

## Upholstered Base

360° Swivel

Ultra Plush Seat Blendown Back Cushion

| Model No. | WxDxHin        | Seat Depth | Seat Height | Arm Height | Ydg | SqFt | lbs |
|-----------|----------------|------------|-------------|------------|-----|------|-----|
| C1022-113 | 32 x 36 x 27.5 | 22         | 17.5        | 25 - 27.5  | 10  | 200  | 80  |